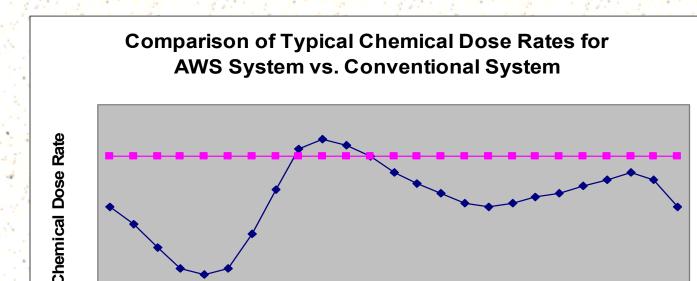

The secret of the AWS system is that it only doses chemical to meet the chemical demand required for optimal odor control. The AWS dosing system senses changes in the fill/draw cycle of the wet well throughout the day and applies the proper dose rate to meet the system demand. The AWS method achieves greater effectiveness and efficiency than the conventional continuous feed systems or systems that attempt to utilize predictive models and algorithms.

| (        | Conventional Systems                                                | AWS Automated Systems                                                                 |
|----------|---------------------------------------------------------------------|---------------------------------------------------------------------------------------|
|          | t set dose rate is applied but the day to meet the mand.            | Dose rate automatically adjusted throughout the day to meet the instantaneous demand. |
| often un | ses most of the day, yet der doses during peak de-<br>lowing odors. | Achieves consistent and efficient odor control throughout day without over dosing.    |
| chemica  | high concentrations of ls in the wet well during age flow periods.  | Maintains appropriate and safe chemical concentration in wet well.                    |
|          | adjust for differences be-<br>eekdays, weekends, or                 | Senses differences in daily flows and automatically adjusts dose rate.                |
|          | ous duty increases run<br>d reduces life of chemical<br>g pumps.    | Reduced heat, run times, and wear increase life of expensive chemical pumps.          |